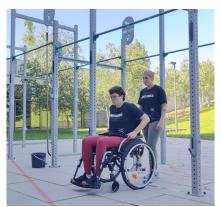

During the whole season, wheelchair athletes may use assistance of a coach for safety reasons.

### WHEELS ON/OFF THE PLATE (SEATED)

The movement starts by tilting the chair back so that the wheels in front do not touch the floor, they then lower the wheels onto a 12cm elevation. Next, the athletes lifts the wheels back to the floor. That is one rep.

## WHEELCHAIR BURPEE (SEATED)

The movement starts with a dip where there arms are fully locked out. Then the athlete sits back in the chair, and tilts back the chair so that the first two wheels do not touch the ground. Those two movements will be one rep.

### KETTLEBELL DEADLIFTS (SEATED)

The movement starts with each kettlebell touching the elevated floor. The athlete lifts the kettlebells up until the hip is extended and the shoulders are straight above the hips. This is one repetition.