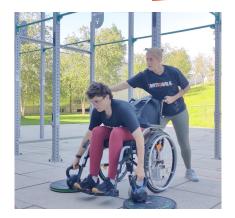

During the whole season, wheelchair athletes may use assistance of a coach for safety reasons.

### WHEELS ON/OFF THE PLATE (SEATED)

The movement starts by tilting the chair back so that the wheels in front do not touch the floor, they then lower the wheels onto a 12cm elevation. Next, the athletes lifts the wheels back to the floor. That is one rep.

With/without abs = 12cm elevation

Tetraplegic = 4cm elevation

Elevation can be plates or anything else. Measure it at the beginning of your workout.

## WHEELCHAIR BURPEE (SEATED)

The movement starts with a dip where there arms are fully locked out. Then the athlete sits back in the chair, and tilts back the chair so that the first two wheels do not touch the ground. Those two movements will be one rep.

### KETTLEBELL DEADLIFTS (SEATED)

The movement starts with each kettlebell touching the elevated floor. The athlete lifts the kettlebells up until the hip is extended and the shoulders are straight above the hips. This is one repetition.

With abs = 4cm elevation

Without abs/tetraplegic = 6cm elevation

Elevation can be plates or anything else. Measure it at the beginning of your workout.

Seated Tetraplegic athletes may receive assistance by a chest band or others pulling the athlete back.