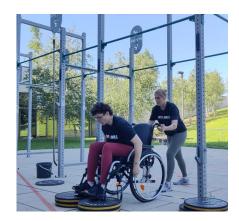

During the whole season, wheelchair athletes may use assistance of a coach for safety reasons.

### WHEELS ON/OFF THE PLATE (SEATED)

The movement starts by tilting the chair back so that the wheels in front do not touch the floor, they then lower the wheels onto a 12cm elevation. Next, the athletes lifts the wheels back to the floor. That is one rep.

## WHEELCHAIR BURPEE (SEATED)

The movement starts with a dip where there arms are fully locked out. Then the athlete sits back in the chair, and tilts back the chair so that the first two wheels do not touch the ground. Those two movements will be one rep.

### KETTLEBELL DEADLIFTS (SEATED)

The movement starts with each kettlebell touching the elevated floor. The athlete lifts the kettlebells up until the hip is extended and the shoulders are straight above the hips. This is one repetition.