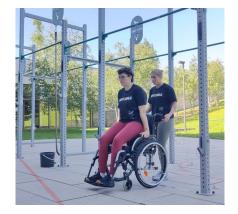

During the whole season, wheelchair athletes may use assistance of a coach for safety reasons.

### WHEELS ON/OFF THE PLATE (SEATED)

The movement starts by tilting the chair back so that the wheels in front do not touch the floor, they then lower the wheels onto a 12cm elevation. Next, the athletes lifts the wheels back to the floor. That is one rep.

## WHEELCHAIR BURPEE (SEATED)

The movement starts with a dip where there arms are fully locked out. Then the athlete sits back in the chair, and tilts back the chair so that the first two wheels do not touch the ground. Those two movements will be one rep.

### KETTLEBELL DEADLIFTS (SEATED)

The movement starts with each kettlebell touching the elevated floor. The athlete lifts the kettlebells up until the hip is extended and the shoulders are straight above the hips. This is one repetition.