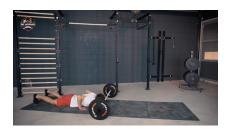

#### BAR FACING BURPEE OVER BAR

All athletes must use a barbell with regular bumper plates (18inch) for the burpees. Start with taping a clear line on the floor, perpendicular to the bar. The athlete jumps or steps back to reach the bottom position. The center of the athlete's chest must be on the line and the feet hand hands must be straddling the line. The head must stay behind the barbell. From this position, the athlete can step or jump to their feet. The athlete must step or jump over the barbell. For the next rep, the athlete must be perpendicular to and facing the barbell on this side of the barbell.