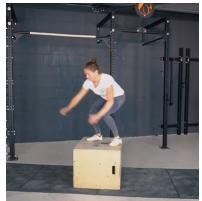

#### BOX JUMP OR STEP OVER (TEENS, BRONZE, INTELLECTUAL)

The movement starts with the athlete standing tall behind the box or plates. The athlete steps or jumps on the box with both feet. Both feet need to be on top of the box at the same time. The athlete steps or jumps off the box on the other side. Hands may not touch the box. There is no need for extension at top.

#### **BOX JUMP OVERS (OTHER DIVISIONS)**

The movement starts with the athlete standing at one side of the box. The athlete jumps onto the box until both feet touch the top of the box at the same time. Then the athlete steps or jumps off at the other side of the box. The hands may not touch the box, except for the Lower 1 division. There is no need for extension at top.