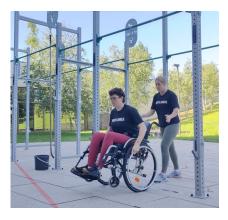

During the whole season, wheelchair athletes may use assistance of a coach for safety reasons.

### WHEELS ON/OFF THE PLATE (SEATED)

The movement starts by tilting the chair back so that the wheels in front do not touch the floor, they then lower the wheels onto a 12cm elevation. Next, the athletes lifts the wheels back to the floor. That is one rep.

## WHEELCHAIR BURPEE (SEATED)

The movement starts with a dip where there arms are fully locked out. Then the athlete sits back in the chair, and tilts back the chair so that the first two wheels do not touch the ground. Those two movements will be one rep.

### KETTLEBELL DEADLIFTS (SEATED)

The movement starts with each kettlebell touching the elevated floor. The athlete lifts the kettlebells up until the hip is extended and the shoulders are straight above the hips. This is one repetition.