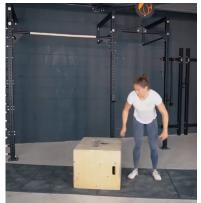

#### BOX JUMP OR STEP OVER (TEENS, BRONZE, INTELLECTUAL)

The movement starts with the athlete standing tall behind the box or plates. The athlete steps or jumps on the box with both feet. Both feet need to be on top of the box at the same time. The athlete steps or jumps off the box on the other side. Hands may not touch the box. There is no need for extension at top.

#### **BOX JUMP OVERS (OTHER DIVISIONS)**

The movement starts with the athlete standing at one side of the box. The athlete jumps onto the box until both feet touch the top of the box at the same time. Then the athlete steps or jumps off at the other side of the box. The hands may not touch the box, except for the Lower 1 division. There is no need for extension at top.