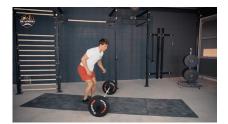

#### BARBELL DEADLIFT

The movement starts with the barbell touching the floor with both bumper plates at the same time. The athlete stands behind the bar and picks the bar up with both hands outside the legs (no sumo deadlifts). The athlete lifts the weight up until hips and knees are fully extended and the shoulders are behind the barbell. This is one repetition. Touch and go reps are allowed, bouncing (slamming the bar into the floor to use the bounce) is not allowed. If a bar with smaller plates are used, the barbell must start below the knee.