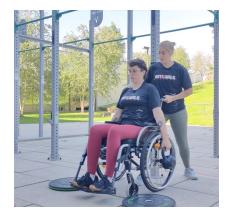

During the whole season, wheelchair athletes may use assistance of a coach for safety reasons.

### WHEELS ON/OFF THE PLATE (SEATED)

The movement starts by tilting the chair back so that the wheels in front do not touch the floor, they then lower the wheels onto a 12cm elevation. Next, the athletes lifts the wheels back to the floor. That is one rep.

With/without abs = 12cm elevation

Tetraplegic = 4cm elevation

Elevation can be plates or anything else. Measure it at the beginning of your workout.

## WHEELCHAIR BURPEE (SEATED)

The movement starts with a dip where there arms are fully locked out. Then the athlete sits back in the chair, and tilts back the chair so that the first two wheels do not touch the ground. Those two movements will be one rep.

### KETTLEBELL DEADLIFTS (SEATED)

The movement starts with each kettlebell touching the elevated floor. The athlete lifts the kettlebells up until the hip is extended and the shoulders are straight above the hips. This is one repetition.

With abs = 4cm elevation

Without abs/tetraplegic = 6cm elevation

Elevation can be plates or anything else. Measure it at the beginning of your workout.

Seated Tetraplegic athletes may receive assistance by a chest band or others pulling the athlete back.