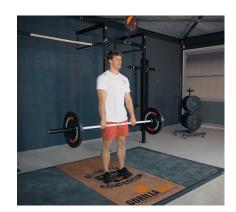

#### BARBELL DEADLIFT

The movement starts with the barbell touching the floor with both bumper plates at the same time. The athlete stands behind the bar and picks the bar up with both hands outside the legs (no sumo deadlifts). The athlete lifts the weight up until hips and knees are fully extended and the shoulders are behind the barbell. This is one repetition. Touch and go reps are allowed, bouncing (slamming the bar into the floor to use the bounce) is not allowed. If a bar with smaller plates are used, the barbell must start below the knee.