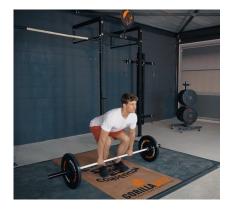

#### BARBELL DEADLIFT

The movement starts with the barbell touching the floor with both bumper plates at the same time. The athlete stands behind the bar and picks the bar up with both hands outside the legs (no sumo deadlifts). The athlete lifts the weight up until hips and knees are fully extended and the shoulders are behind the barbell. This is one repetition. Touch and go reps are allowed, bouncing (slamming the bar into the floor to use the bounce) is not allowed. If a bar with smaller plates are used, the barbell must start below the knee.