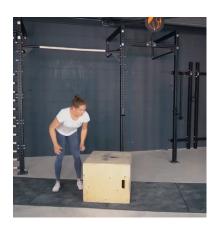

#### BOX JUMP OR STEP OVER (TEENS, BRONZE, INTELLECTUAL)

The movement starts with the athlete standing tall behind the box or plates. The athlete steps or jumps on the box with both feet. Both feet need to be on top of the box at the same time. The athlete steps or jumps off the box on the other side. Hands may not touch the box. There is no need for extension at top.

#### **BOX JUMP OVERS (OTHER DIVISIONS)**

The movement starts with the athlete standing at one side of the box. The athlete jumps onto the box until both feet touch the top of the box at the same time. Then the athlete steps or jumps off at the other side of the box. The hands may not touch the box, except for the Lower 1 division. There is no need for extension at top.