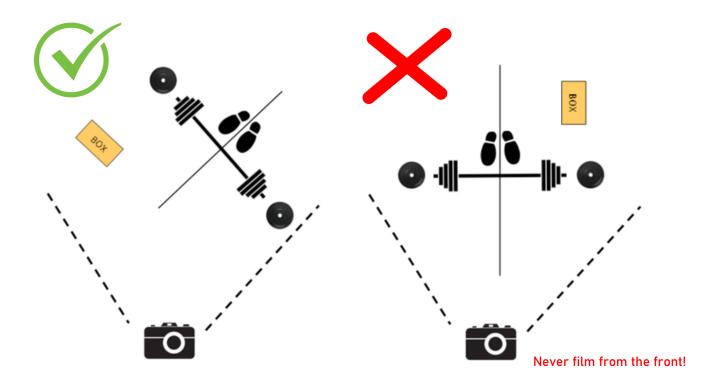

#### **VIDEO STANDARDS**

- Start the video with stating your full name and box. Then show the weight of the barbell and all plates used. Also show the height of the box if its not regular.
- The video must be uncut and unedited. Fisheye lenses are not allowed.
- An ascending clock (0 -> 19) or interval time (4' on, 1' off) must be visible during the whole workout.
- The athlete must be in the frame during the whole workout.
- Film from an angle that allows us to see the movement standard clearly. If we cannot see if the movement is done correctly, the rep will not count.
- You can find our workouts in WODProof