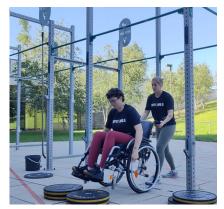

# **EVENT** 1 **Nov** 2 - 12

| ADAPTIVE EDITION          |                       | Round 1 | Round 2 | Round 3 | Round 4 | Round 5 | Round 6 |  |  |
|---------------------------|-----------------------|---------|---------|---------|---------|---------|---------|--|--|
| Α                         | 6 Wheels on/off Plate | 6       | 24      | 42      | 60      | 78      | 96      |  |  |
| FROM 0:00-4:00            | 6 Wheelchair Burpee   | 12      | 30      | 48      | 66      | 84      | 102     |  |  |
| FOR REPS                  | 6 Dual KB Deadlifts   | 18      | 36      | 54      | 72      | 90      | 108     |  |  |
| REST 1 MINUTE, ADD WEIGHT |                       |         |         |         |         |         |         |  |  |
| В                         | 6 Wheels on/off Plate | 6       | 24      | 42      | 60      | 78      | 96      |  |  |
| FROM 5:00-9:00            | 6 Wheelchair Burpee   | 12      | 30      | 48      | 66      | 84      | 102     |  |  |
| FOR REPS                  | 6 Dual KB Deadlifts   | 18      | 36      | 54      | 72      | 90      | 108     |  |  |
| REST 1 MINUTE, ADD WEIGHT |                       |         |         |         |         |         |         |  |  |
| С                         | 6 Wheels on/off Plate | 6       | 24      | 42      | 60      | 78      | 96      |  |  |
| FROM 10:00-14:00          | 6 Wheelchair Burpee   | 12      | 30      | 48      | 66      | 84      | 102     |  |  |
| FOR REPS                  | 6 Dual KB Deadlifts   | 18      | 36      | 54      | 72      | 90      | 108     |  |  |
| REST 1 MINUTE, ADD WEIGHT |                       |         |         |         |         |         |         |  |  |
| D                         | 6 Wheels on/off Plate | 6       | 24      | 42      | 60      | 78      | 96      |  |  |
| FROM 15:00-19:00          | 6 Wheelchair Burpee   | 12      | 30      | 48      | 66      | 84      | 102     |  |  |
| FOR REPS                  | 6 Dual KB Deadlifts   | 18      | 36      | 54      | 72      | 90      | 108     |  |  |

### WHEELS ON/OFF THE PLATE (SEATED)

The movement starts by tilting the chair back so that the wheels in front do not touch the floor, they then lower the wheels onto a 12cm elevation. Next, the athletes lifts the wheels back to the floor. That is one rep.

## WHEELCHAIR BURPEE (SEATED)

The movement starts with a dip where there arms are fully locked out. Then the athlete sits back in the chair, and tilts back the chair so that the first two wheels do not touch the ground. Those two movements will be one rep.