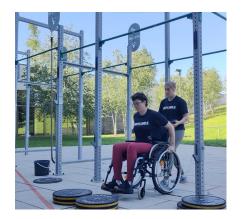

# **EVENT** 1 **Nov** 2 - 12

| ADAPTIVE EDITION          |                       | Round 1 | Round 2 | Round 3 | Round 4 | Round 5 | Round 6 |  |  |
|---------------------------|-----------------------|---------|---------|---------|---------|---------|---------|--|--|
| Α                         | 6 Wheels on/off Plate | 6       | 24      | 42      | 60      | 78      | 96      |  |  |
| FROM 0:00-4:00            | 6 Wheelchair Burpee   | 12      | 30      | 48      | 66      | 84      | 102     |  |  |
| FOR REPS                  | 6 Dual KB Deadlifts   | 18      | 36      | 54      | 72      | 90      | 108     |  |  |
| REST 1 MINUTE, ADD WEIGHT |                       |         |         |         |         |         |         |  |  |
| В                         | 6 Wheels on/off Plate | 6       | 24      | 42      | 60      | 78      | 96      |  |  |
| FROM 5:00-9:00            | 6 Wheelchair Burpee   | 12      | 30      | 48      | 66      | 84      | 102     |  |  |
| FOR REPS                  | 6 Dual KB Deadlifts   | 18      | 36      | 54      | 72      | 90      | 108     |  |  |
| REST 1 MINUTE, ADD WEIGHT |                       |         |         |         |         |         |         |  |  |
| С                         | 6 Wheels on/off Plate | 6       | 24      | 42      | 60      | 78      | 96      |  |  |
| FROM 10:00-14:00          | 6 Wheelchair Burpee   | 12      | 30      | 48      | 66      | 84      | 102     |  |  |
| FOR REPS                  | 6 Dual KB Deadlifts   | 18      | 36      | 54      | 72      | 90      | 108     |  |  |
| REST 1 MINUTE, ADD WEIGHT |                       |         |         |         |         |         |         |  |  |
| D                         | 6 Wheels on/off Plate | 6       | 24      | 42      | 60      | 78      | 96      |  |  |
| FROM 15:00-19:00          | 6 Wheelchair Burpee   | 12      | 30      | 48      | 66      | 84      | 102     |  |  |
| FOR REPS                  | 6 Dual KB Deadlifts   | 18      | 36      | 54      | 72      | 90      | 108     |  |  |

### WHEELS ON/OFF THE PLATE (SEATED)

The movement starts by tilting the chair back so that the wheels in front do not touch the floor, they then lower the wheels onto a 12cm elevation. Next, the athletes lifts the wheels back to the floor. That is one rep.

## WHEELCHAIR BURPEE (SEATED)

The movement starts with a dip where there arms are fully locked out. Then the athlete sits back in the chair, and tilts back the chair so that the first two wheels do not touch the ground. Those two movements will be one rep.