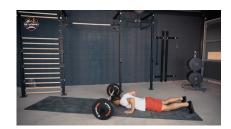

#### BAR FACING BURPEE OVER BAR

All athletes must use a barbell with regular bumper plates (18inch) for the burpees. Start with taping a clear line on the floor, perpendicular to the bar. The athlete jumps or steps back to reach the bottom position. The center of the athlete's chest must be on the line and the feet hand hands must be straddling the line. The head must stay behind the barbell. From this position, the athlete can step or jump to their feet. The athlete must step or jump over the barbell. For the next rep, the athlete must be perpendicular to and facing the barbell on this side of the barbell.