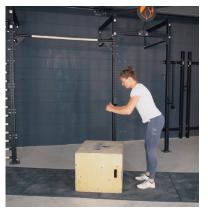

#### PART A - 0:00-4:00

The workout starts with the athlete standing tall behind the box. On the count of 3-2-1 GO the athlete may jump/ step on the box and start with 6 Box Jump/Step Overs, to be continued with 6 Bar Facing Burpee over Bar, followed by 6 Deadlifts. The athlete makes as many rounds and reps as possible within the 4 minutes.

#### BOX JUMP OR STEP OVER (TEENS, BRONZE, INTELLECTUAL)

The movement starts with the athlete standing tall behind the box or plates. The athlete steps or jumps on the box with both feet. Both feet need to be on top of the box at the same time. The athlete steps or jumps off the box on the other side. Hands may not touch the box. There is no need for extension at top.

#### **BOX STEP OVERS (IRON)**

The movement starts with the athlete standing tall behind the box. The athlete steps on the box with both feet. Both feet need to be on top of the box at the same time. The athlete steps or jumps off the box on the other side. Hands may not touch the box. There is no need for extension at top.

#### **BOX JUMP OVERS (OTHER DIVISIONS)**

The movement starts with the athlete standing at one side of the box. The athlete jumps onto the box until both feet touch the top of the box at the same time. Then the athlete steps or jumps off at the other side of the box. The hands may not touch the box, except for the Lower 1 division. There is no need for extension at top.