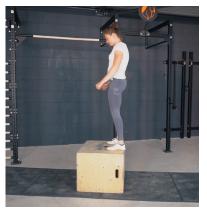

#### BOX JUMP OR STEP OVER (TEENS, BRONZE, INTELLECTUAL)

The movement starts with the athlete standing tall behind the box or plates. The athlete steps or jumps on the box with both feet. Both feet need to be on top of the box at the same time. The athlete steps or jumps off the box on the other side. Hands may not touch the box. There is no need for extension at top.

#### **BOX JUMP OVERS (OTHER DIVISIONS)**

The movement starts with the athlete standing at one side of the box. The athlete jumps onto the box until both feet touch the top of the box at the same time. Then the athlete steps or jumps off at the other side of the box. The hands may not touch the box, except for the Lower 1 division. There is no need for extension at top.